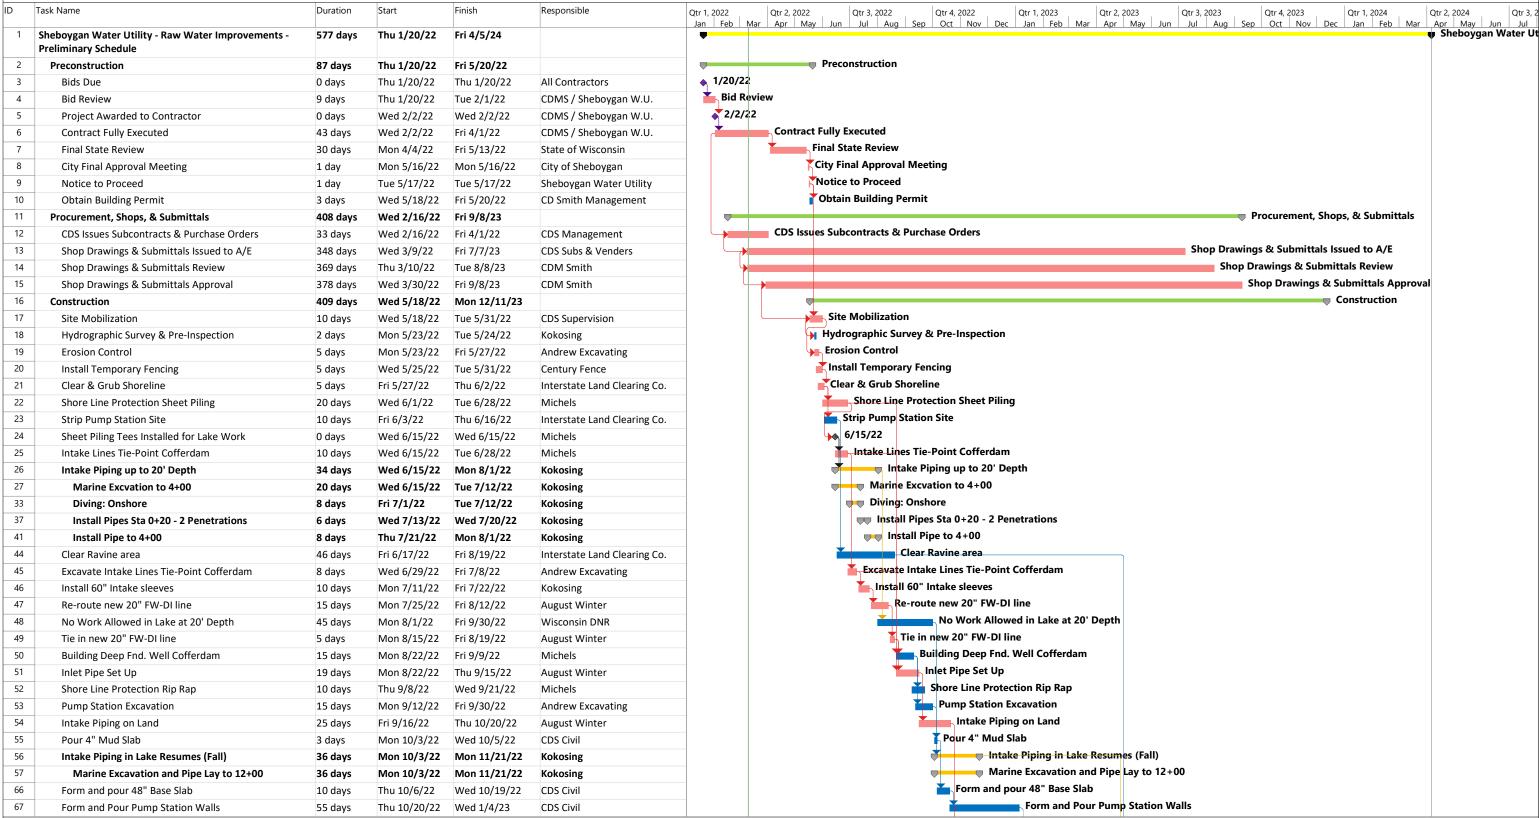

## **Sheboygan Water Utility - Raw Water Improvements Project - Preliminary Schedule**