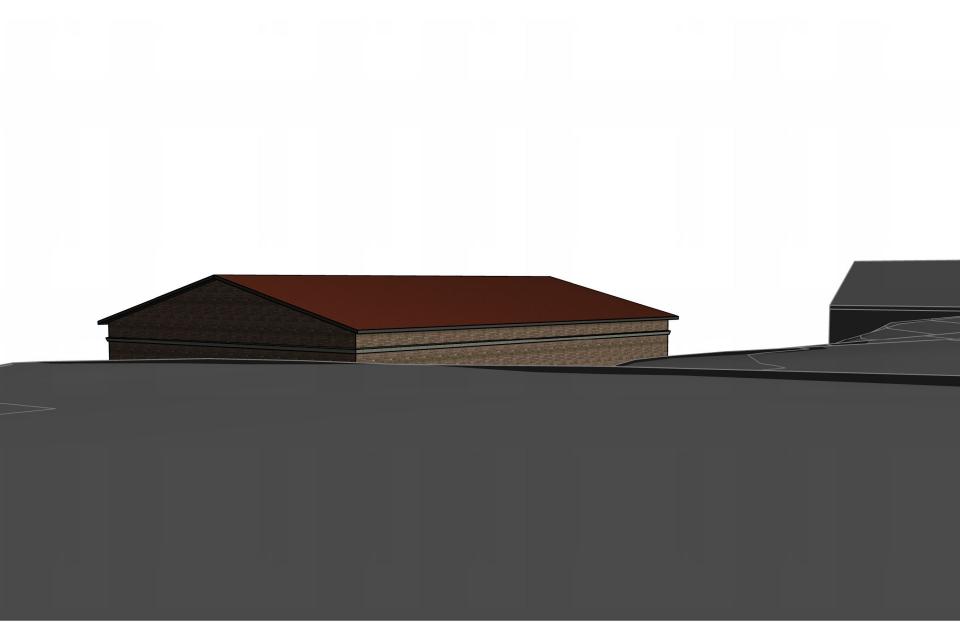

out**



## Vollrath Park

#### FRISBEE GOLF

One tee requires relocation



## **Vollrath Park**



existing easement [60' x 120']



proposed easement [approx. 80' x 120']



## **Site Elements**

- No outdoor material storage to be relocated indoors
- New exterior switchgear & two padmount transformers
- HVAC & generators indoors









# **Architectural Design**

## **Design Context**





ELEVATIONS OF CHEMICAL BUILDING

SCALE: 1/8"=1-0"



STONE HEADER
SEE 1 (179.)

C.J. (179)

4'-0" (179.)

DYTERON LIGHT
RICHARD, TOP

WEST - ELEVATION

# **Design Context**









## Materials & Resiliency

#### **BUILDING**

- Masonry
- Glass Block Windows
- Cast Stone Accents
- Concrete Foundation

#### SHORELINE PROTECTION

# **Design Concept**



# **Design Concept**



# **Design Concept**