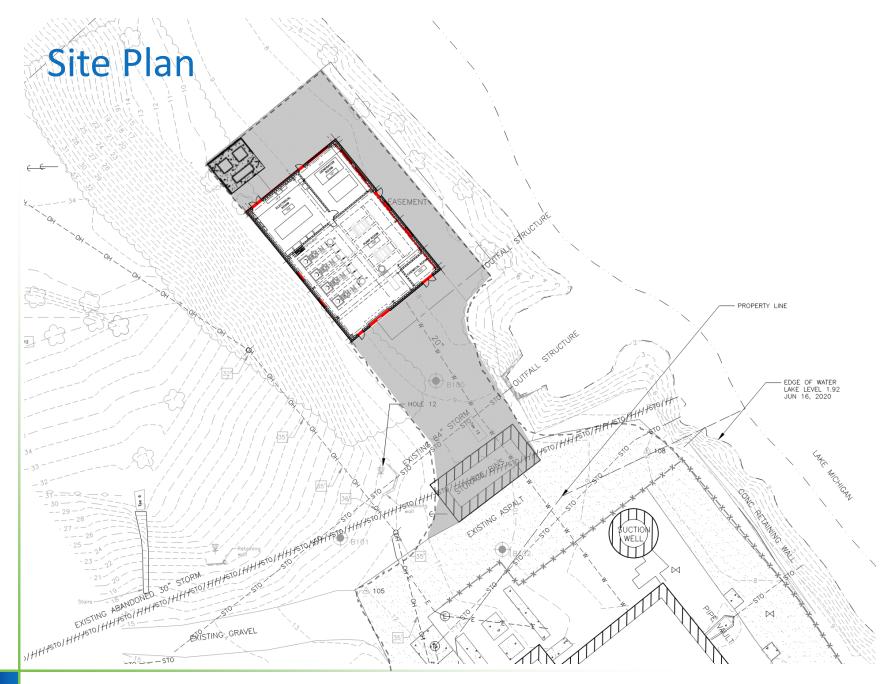

#### LAKE MICHIGAN

- Floodplain
- Shoreline Protection & Resiliency
- Setbacks from Lake Michigan
- Elevation requirements

## **Vollrath Park**

existing easement [60' x 120']

proposed easement [approx. 80' x 120']

## **Site Elements**

- No outdoor material storage to be relocated indoors
- New exterior switchgear & two padmount transformers
- HVAC & generators indoors