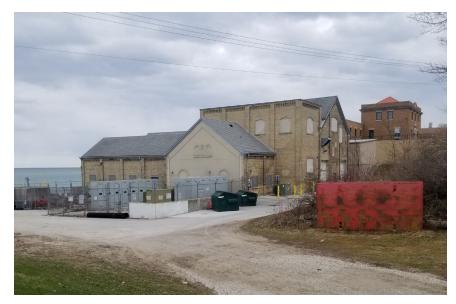

#### ADJACENT PROPERTY OWNERS

- Storm drainage
- Landscaping
- Outdoor storage of materials & Equipment
- Vehicle access
- Lighting
- Noise

## **Site Elements**

- No outdoor material storage to be relocated indoors
- New exterior switchgear & two padmount transformers
- HVAC & generators indoors