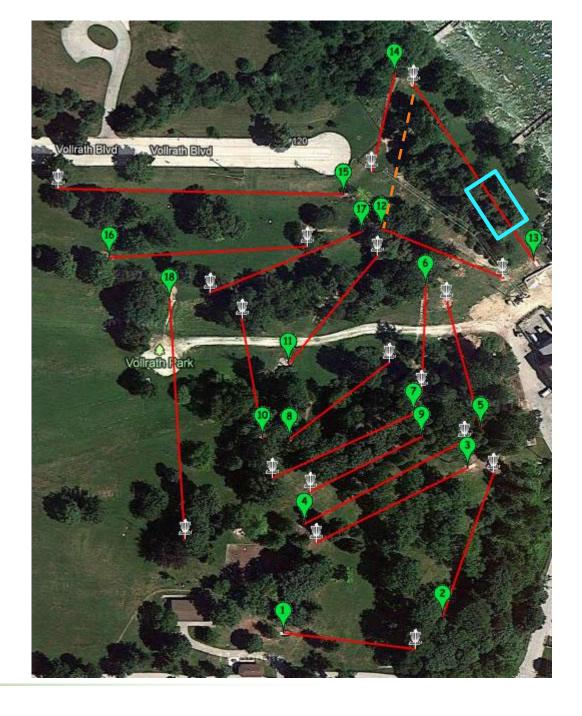

#### **VOLLRATH PARK**

- Frisbee golf course
- Easement

## Vollrath Park

#### FRISBEE GOLF

One tee requires relocation

## **Vollrath Park**

existing easement [60' x 120']

proposed easement [approx. 80' x 120']