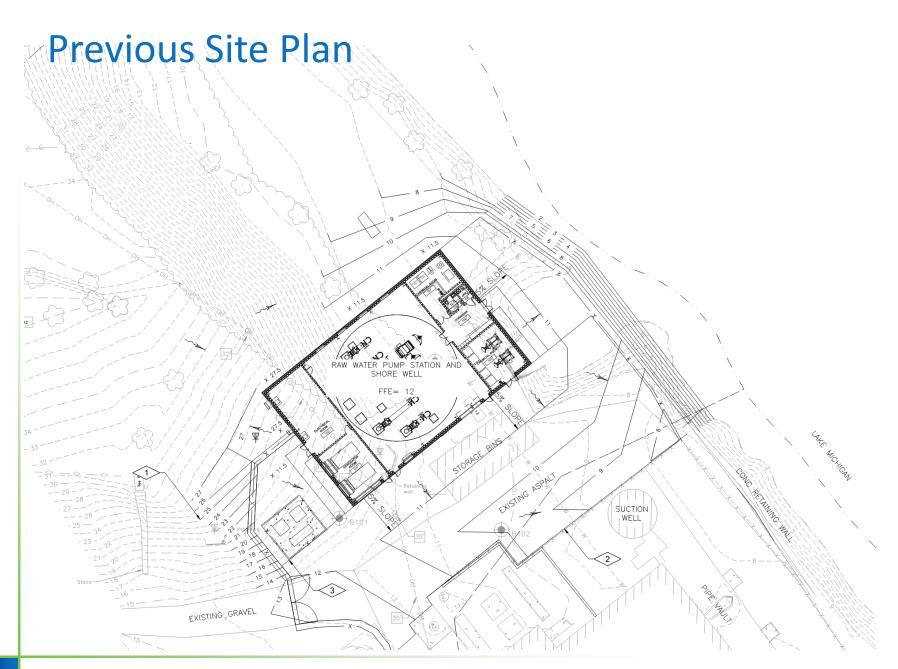

**Pre-development meeting** 

October 14, 2020





## Meeting Agenda

- Key Objectives
  - Meet the Team
  - Review Regulatory Considerations
  - Review Proposed Building and Site Layout
  - Review Architectural Design Considerations



## **Introductions**



# **Regulatory Considerations**

### Site & Architectural Considerations

#### **BUILDING DESIGN**

Consistency with existing water plant

#### **VOLLRATH PARK**

- Frisbee golf course
- Easement

#### ADJACENT PROPERTY OWNERS

- Storm drainage
- Landscaping
- Outdoor storage of materials & Equipment
- Vehicle access
- Lighting
- Noise

## Site & Architectural Considerations

#### LAKE MICHIGAN

- Floodplain
- Shoreline Protection & Resiliency
- Setbacks from Lake Michigan
- Elevation requirements



# **Proposed Pump Station**





# **Building Layout**



## Vollrath Park

#### FRISBEE GOLF

One tee requires relocation



## **Vollrath Park**



existing easement [60' x 120']



proposed easement [approx. 80' x 120']



## **Site Elements**

- No outdoor material storage to be relocated indoors
- New exterior switchgear & two padmount transformers
- HVAC & generators indoors









# **Architectural Design**

## **Design Context**





ELEVATIONS OF CHEMICAL BUILDING

SCALE: 1/8"=1-0"



STONE HEADER
SEE 1 (179.)

C.J. (179)

4'-0" (179.)

DYTERON LIGHT
RICHARD, TOP

WEST - ELEVATION

# **Design Context**









## Materials & Resiliency

#### **BUILDING**

- Masonry
- Glass Block Windows
- Cast Stone Accents
- Concrete Foundation

#### SHORELINE PROTECTION

# **Design Concept**



# **Design Concept**



#