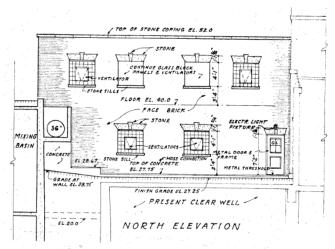

## Materials & Resiliency

#### **BUILDING**

- Masonry
- Glass Block Windows
- Cast Stone Accents
- Concrete Foundation