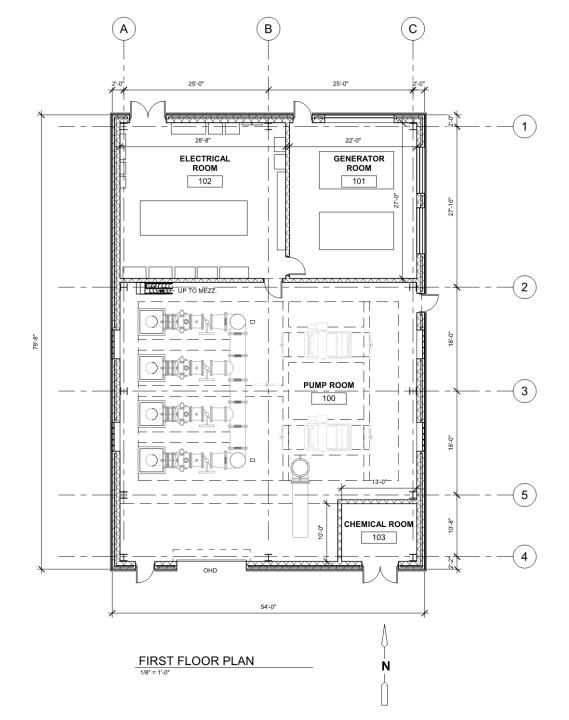

g** 

October 14, 2020





## Meeting Agenda

- Key Objectives
  - Meet the Team
  - Review Regulatory Considerations
  - Review Proposed Building and Site Layout
  - Review Architectural Design Considerations



## **Introductions**



# **Regulatory Considerations**

### Site & Architectural Considerations

#### **BUILDING DESIGN**

Consistency with existing water plant

#### **VOLLRATH PARK**

- Frisbee golf course
- Easement

#### ADJACENT PROPERTY OWNERS

- Storm drainage
- Landscaping
- Outdoor storage of materials & Equipment
- Vehicle access
- Lighting
- Noise

## Site & Architectural Considerations

#### LAKE MICHIGAN

- Floodplain
- Shoreline Protection & Resiliency
- Setbacks from Lake Michigan
- Elevation requirements



# **Proposed Pump Station**





# **Building Layout**



## Vollrath Park

#### FRISBEE GOLF

One tee requires relocation



## **Vollrath Park**



existing easement [60' x 120']



proposed easement [approx. 80' x 120']



## **Site Elements**

- No outdoor material storage to be relocated indoors
- New exterior switchgear & two padmount transformers
- HVAC & generators indoors









# **Architectural Design**

## **Design Context**





ELEVATIONS OF CHEMICAL BUILDING

SCALE: 1/8"=1-0"



STONE HEADER
SEE 1 (179.)

C.J. (179)

4'-0" (179.)

DYTERON LIGHT
RICHARD, TOP

WEST - ELEVATION

# **Design Context**









## Materials & Resiliency

#### **BUILDING**

- Masonry
- Glass Block Windows
- Cast Stone Accents
- Concrete Foundation

#### SHORELINE PROTECTION

# **Design Concept**



# **Design Concept**



# **Design Concept**