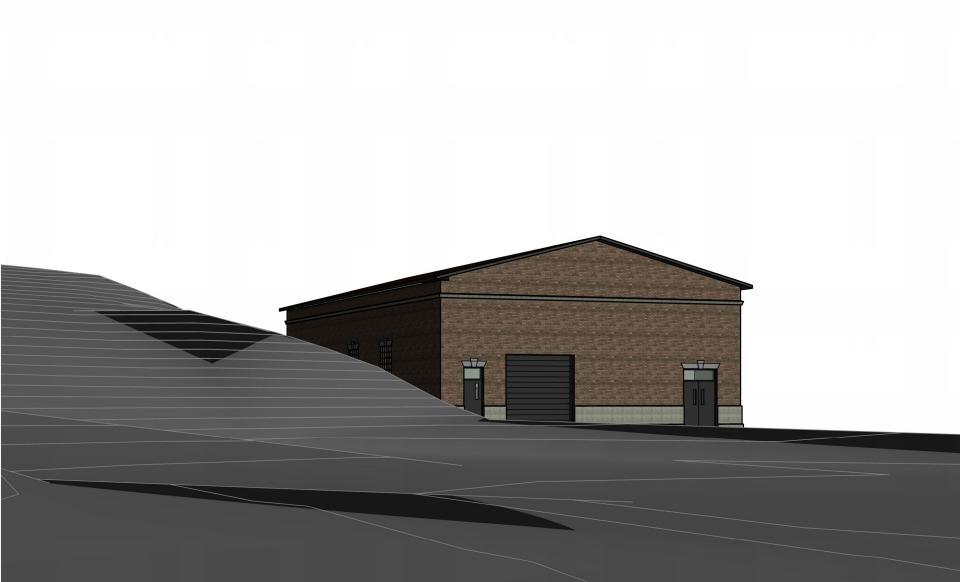

## **Design Context**

ELEVATIONS OF CHEMICAL BUILDING

SCALE: 1/8"=1-0"

STONE HEADER
SEE 1 (179.)

C.J. (179)

4'-0" (179.)

DYTERON LIGHT
RICHARD, TOP

WEST - ELEVATION

# **Design Context**

## Materials & Resiliency

#### **BUILDING**

- Masonry
- Glass Block Windows
- Cast Stone Accents
- Concrete Foundation