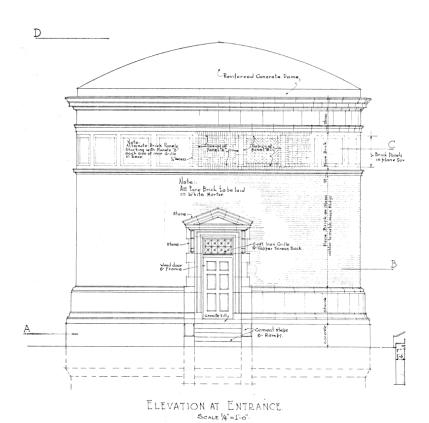

## **Design Context**

ELEVATIONS OF CHEMICAL BUILDING

SCALE: 1/8"=1-0"

STONE HEADER
SEE 1 (179.)

C.J. (179)

4'-0" (179.)

DYTERON LIGHT
RICHARD, TOP

WEST - ELEVATION