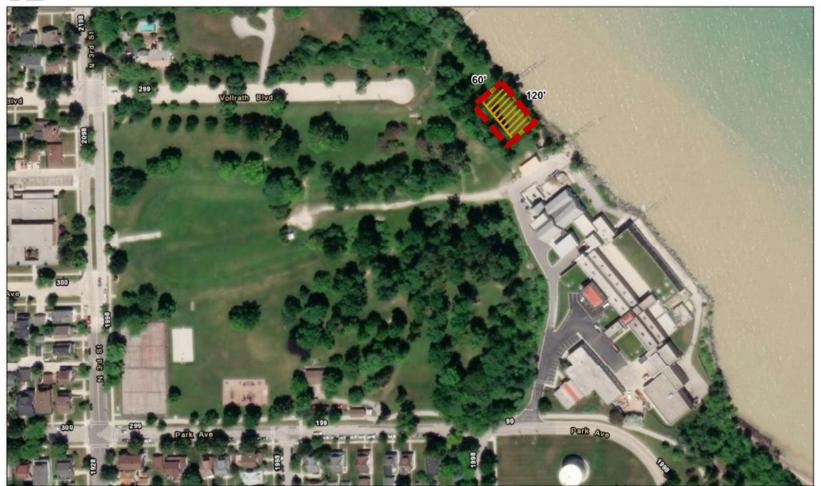

## Vollrath Park

#### FRISBEE GOLF

One tee requires relocation

## **Vollrath Park**

existing easement [60' x 120']

proposed easement [approx. 80' x 120']